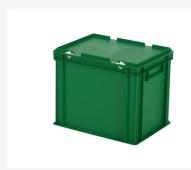

# Stacking bin with lid - 400 x 300 x H 335 mm - green

## **Properties**

Featuring a reinforced diamond bottom.

Standard version comes with closed handles.

Lid containers can also be stacked with their respective lids.

Lid containers feature a detachable hinged lid.

The lid container comes with two snap-slide closures in the lid.

### **Description**

Lid container in Euro norm format 400 x 300 mm. The container is equipped with a hinged lid with two snap-slide closures. The lid is detachable when open. The lid container has a reinforced diamond bottom, making it suitable for heavier loads. The container is also stackable with the lid. Due to the Euro norm dimensions, the plastic lid container is perfectly compatible with other Euro norm stacking containers, pallets, and mobile bases. The snap-slide closures ensure the lid container is securely sealed and easily reopened. The lockable lid prevents the cargo from getting lost, damaged, or contaminated during transport. We provide foam interiors, seals, and label holders as accessories for the lid containers.