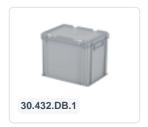

# Stacking bin with lid - 400 x 300 x H 335 mm - green

## **Properties**

Featuring a reinforced diamond bottom.

Standard version comes with closed handles.

Lid containers can also be stacked with their respective lids.

Lid containers feature a detachable hinged lid.

The lid container comes with two snap-slide closures in the lid.

### **Description**

Lid container in Euro norm format 400 x 300 mm. The container is equipped with a hinged lid with two snap-slide closures. The lid is detachable when open. The lid container has a reinforced diamond bottom, making it suitable for heavier loads. The container is also stackable with the lid. Due to the Euro norm dimensions, the plastic lid container is perfectly compatible with other Euro norm stacking containers, pallets, and mobile bases. The snap-slide closures ensure the lid container is securely sealed and easily reopened. The lockable lid prevents the cargo from getting lost, damaged, or contaminated during transport. We provide foam interiors, seals, and label holders as accessories for the lid containers.