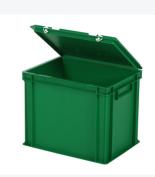

# Stacking bin with lid - 400 x 300 x H 335 mm - green

## **Properties**

Featuring a reinforced diamond bottom.

Standard version comes with closed handles.

Lid containers can also be stacked with their respective lids.

Lid containers feature a detachable hinged lid.

The lid container comes with two snap-slide closures in the lid.

### **Description**

Lid container in Euro norm format 400 x 300 mm. The container is equipped with a hinged lid with two snap-slide closures. The lid is detachable when open. The lid container has a reinforced diamond bottom, making it suitable for heavier loads. The container is also stackable with the lid. Due to the Euro norm dimensions, the plastic lid container is perfectly compatible with other Euro norm stacking containers, pallets, and mobile bases. The snap-slide closures ensure the lid container is securely sealed and easily reopened. The lockable lid prevents the cargo from getting lost, damaged, or contaminated during transport. We provide foam interiors, seals, and label holders as accessories for the lid containers.