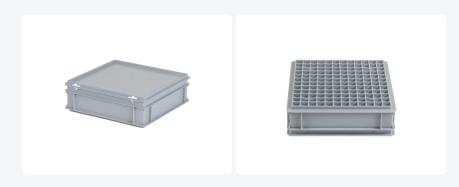

# Stacking bin with lid - 400 x 400 x H 135 mm - grey (reinforced base)

#### **Description**

This grey plastic lidded crate in Euro size (400 x 400 x H 135 mm - 15 liters) is made of food-safe plastic. The stacking crate is designed with a lid and quick-release fasteners for convenient usage. Featuring closed side walls and a reinforced, sealed bottom, the lidded crate provides optimal protection. The bottom is additionally reinforced to ensure durability and sturdiness, even under heavy loads.