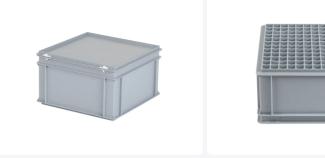

# Stacking bin with lid - 400 x 400 x H 235 mm - grey (reinforced base)

#### **Properties**

The stacking bin is provided with a smooth base

| Weight (kg)                            | 2,4 kg             |
|----------------------------------------|--------------------|
| External<br>dimensions ( L x<br>W x H) | 400 × 400 × 235 mm |
| Temperature<br>range                   | -30°C to +80°C     |
| Capacity                               | 28 liter           |
| Color                                  | Grey               |
| Material                               | PP                 |
| Bottom                                 | Closed, reinforced |
| Sidewalls                              | Closed             |
| Handles                                | Closed             |
| Internal<br>dimensions (L x<br>W x H)  | 370 × 370 × 202 mm |

#### Description

This grey plastic lidded crate in Euro size (400 x 400 x H 235 mm - 28 liters) is made of food-safe plastic. The stacking crate comes with a lid and snap fasteners for easy usage. With closed side walls and a reinforced, sealed bottom, the lidded crate provides optimal protection. The bottom is additionally reinforced for durability and sturdiness, even under heavier loads.