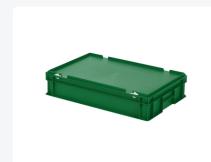

# Stacking bin with lid - 600 x 400 x H 135 mm - green

# **Properties**

Featuring a smooth bottom.

The standard version comes with closed handles.

Lid containers can also be stacked with lids.

Lid containers feature a detachable hinged lid.

The lid container comes with two snap-lock closures in the lid.

#### **Description**

Lid container in Euro norm format 600 x 400 mm. This version is composed of a fully closed stacking container with a hinged lid and two snap-lock closures. The lid container is stackable with Euro norm cases, stacking containers, and other Euro norm lid containers. Due to the standardized dimensions, the lid container can also be perfectly combined with standardized pallets, roll containers, and mobile bases. Goods can be transported safely and dust-free in lid containers. We supply foam interiors, seals, and label holders as accessories for the lid containers.