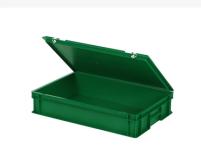

# **Properties**

Featuring a smooth bottom.

The standard version comes with closed handles.

Lid containers can also be stacked with lids.

Lid containers feature a detachable hinged lid.

The lid container comes with two snap-lock closures in the lid.

#### **Description**

Lid container in Euro norm format 600 x 400 mm. This version is composed of a fully closed stacking container with a hinged lid and two snap-lock closures. The lid container is stackable with Euro norm cases, stacking containers, and other Euro norm lid containers. Due to the standardized dimensions, the lid container can also be perfectly combined with standardized pallets, roll containers, and mobile bases. Goods can be transported safely and dust-free in lid containers. We supply foam interiors, seals, and label holders as accessories for the lid containers.