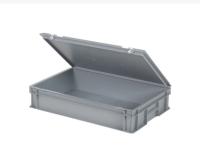

# Stacking bin with lid - 600 x 400 x H 133 mm - grey

## **Product specifications**

| Weight (kg)                      | 1,9 kg             |
|----------------------------------|--------------------|
| External dimensions ( L x W x H) | 600 × 400 × 133 mm |
| Temperature range                | -20°C to +80°C     |
| Capacity                         | 23.2 liter         |
| Color                            | Grey               |
| Material                         | PP                 |
| Bottom                           | Closed, smooth     |
| Sidewalls                        | Closed             |
| Handles                          | Closed             |
| European Article<br>Number       | 7424903748747      |
| Colorcode                        | RAL 7040           |
| Load capacity (kg)               | 20 kg              |
| Max. stacking load (kg)          | 200 kg             |
| Internal dimensions (L x W x H)  | 566 × 366 × 116 mm |

# **Properties**

| Featuring a smooth bottom.                                      |  |
|-----------------------------------------------------------------|--|
| The standard version comes with closed handles.                 |  |
| Lid containers can also be stacked with lids.                   |  |
| Lid containers feature a detachable hinged lid.                 |  |
| The lid container comes with two snap-lock closures in the lid. |  |

#### **Description**

Stacking bin with lid in Euro norm format 600 x 400 mm. This version is composed of a fully closed stacking container with a hinged lid and two snap-lock closures. The lid container is stackable with Euro norm cases, stacking containers, and other Euro norm lid containers. Due to the standardized dimensions, the lid container can also be perfectly combined with standardized pallets, roll containers, and mobile bases. Goods can be transported safely and dust-free in lid containers. We supply foam interiors, seals, and label holders as accessories for the lid containers.