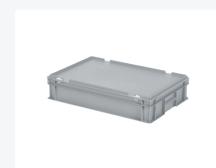

# Stacking bin with lid - 600 x 400 x H 133 mm - grey

## **Product specifications**

| Weight (kg)                      | 1,9 kg             |
|----------------------------------|--------------------|
| External dimensions ( L x W x H) | 600 × 400 × 133 mm |
| Temperature range                | -20°C to +80°C     |
| Capacity                         | 23.2 liter         |
| Color                            | Grey               |
| Material                         | PP                 |
| Bottom                           | Closed, smooth     |
| Sidewalls                        | Closed             |
| Handles                          | Closed             |
| European Article<br>Number       | 7424903748747      |
| Colorcode                        | RAL 7040           |
| Load capacity (kg)               | 20 kg              |
| Max. stacking load (kg)          | 200 kg             |
| Internal dimensions (L x W x H)  | 566 × 366 × 116 mm |

# **Properties**

| Featuring a smooth bottom.                                      |  |
|-----------------------------------------------------------------|--|
| The standard version comes with closed handles.                 |  |
| Lid containers can also be stacked with lids.                   |  |
| Lid containers feature a detachable hinged lid.                 |  |
| The lid container comes with two snap-lock closures in the lid. |  |

#### **Description**

Stacking bin with lid in Euro norm format 600 x 400 mm. This version is composed of a fully closed stacking container with a hinged lid and two snap-lock closures. The lid container is stackable with Euro norm cases, stacking containers, and other Euro norm lid containers. Due to the standardized dimensions, the lid container can also be perfectly combined with standardized pallets, roll containers, and mobile bases. Goods can be transported safely and dust-free in lid containers. We supply foam interiors, seals, and label holders as accessories for the lid containers.