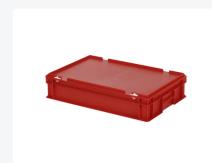

# Stacking bin with lid - 600 x 400 x H 135 mm - red

# **Properties**

Featuring a smooth bottom.

The standard version comes with closed handles.

Lid containers can also be stacked with lids.

Lid containers feature a detachable hinged lid.

The lid container comes with two snap-lock closures in the lid.

#### **Description**

Lid container in Euro norm format 600 x 400 mm. This version is composed of a fully closed stacking container with a hinged lid and two snap-lock closures. The lid container is stackable with Euro norm cases, stacking containers, and other Euro norm lid containers. Due to the standardized dimensions, the lid container can also be perfectly combined with standardized pallets, roll containers, and mobile bases. Goods can be transported safely and dust-free in lid containers. We supply foam interiors, seals, and label holders as accessories for the lid containers.