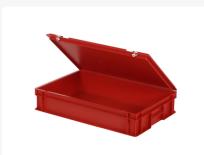

# **Properties**

Featuring a smooth bottom.

The standard version comes with closed handles.

Lid containers can also be stacked with lids.

Lid containers feature a detachable hinged lid.

The lid container comes with two snap-lock closures in the lid.

#### **Description**

Lid container in Euro norm format 600 x 400 mm. This version is composed of a fully closed stacking container with a hinged lid and two snap-lock closures. The lid container is stackable with Euro norm cases, stacking containers, and other Euro norm lid containers. Due to the standardized dimensions, the lid container can also be perfectly combined with standardized pallets, roll containers, and mobile bases. Goods can be transported safely and dust-free in lid containers. We supply foam interiors, seals, and label holders as accessories for the lid containers.