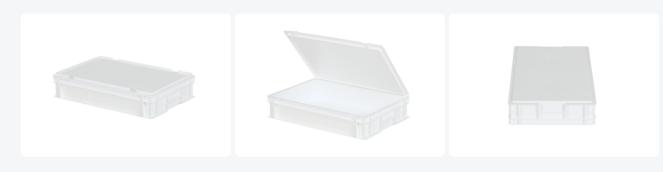

# Stacking bin with lid - 600 x 400 x H 135 mm - white

## **Product specifications**

| Weight (kg)                            | 1,9 kg             |
|----------------------------------------|--------------------|
| External<br>dimensions ( L x<br>W x H) | 600 × 400 × 135 mm |
| Temperature<br>range                   | -20°C to +80°C     |
| Capacity                               | 23 liter           |
| Color                                  | White              |
| Material                               | PP                 |
| Bottom                                 | Closed, smooth     |
| Sidewalls                              | Closed             |
| Handles                                | Closed             |
| Load capacity<br>(kg)                  | 20 kg              |
| Max. stacking<br>load (kg)             | 200 kg             |
| Internal<br>dimensions (L x<br>W x H)  | 566 × 366 × 116 mm |
|                                        |                    |

#### **Properties**

| Featuring a smooth bottom.                                      |  |
|-----------------------------------------------------------------|--|
| The standard version comes with closed handles.                 |  |
| Lid containers can also be stacked with lids.                   |  |
| Lid containers feature a detachable hinged lid.                 |  |
| The lid container comes with two snap-lock closures in the lid. |  |
|                                                                 |  |

#### **Description**

Stacking bin with lid in Euro norm format 600 x 400 mm. This version is composed of a fully closed stacking container with a hinged lid and two snap-lock closures. The lid container is stackable with Euro norm cases, stacking containers, and other Euro norm lid containers. Due to the standardized dimensions, the lid container can also be perfectly combined with standardized pallets, roll containers, and mobile bases. Goods can be transported safely and dust-free in lid containers. We supply foam interiors, seals, and label holders as accessories for the lid containers.