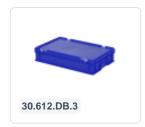

# Stacking bin with lid - 600 x 400 x H 190 mm - blue

## **Properties**

Lidded bins are also stackable with lid

Lidded bins have a removable, hinged lid

Stacking bin with hinged lid and 2 snap-slide locks

#### **Description**

Stacking bin with lid measuring 600 x 400 x H190 mm is a Euro standard stacking container equipped with a hinged lid featuring snap-slide closures. The lid container has a smooth, enclosed bottom and closed sidewalls. The plastic lid is removable when in an open state. The lid can be easily opened with the two snap-slide closures. The lockable lid prevents the cargo from getting lost, damaged, or contaminated during transport. Due to standardized dimensions, the lid container can be stacked with other Euro containers, both with and without lids. Additionally, the lid container perfectly combines with standardized pallets, bases, and roll containers without any loss of space. We provide foam interiors, seals, and label holders as accessories for the lid containers.