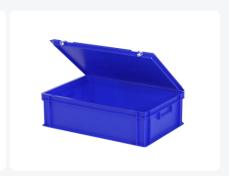

## **Properties**

Lidded bins are also stackable with lid

Lidded bins have a removable, hinged lid

Stacking bin with hinged lid and 2 snap-slide locks

#### **Description**

Stacking bin with lid measuring 600 x 400 x H190 mm is a Euro standard stacking container equipped with a hinged lid featuring snap-slide closures. The lid container has a smooth, enclosed bottom and closed sidewalls. The plastic lid is removable when in an open state. The lid can be easily opened with the two snap-slide closures. The lockable lid prevents the cargo from getting lost, damaged, or contaminated during transport. Due to standardized dimensions, the lid container can be stacked with other Euro containers, both with and without lids. Additionally, the lid container perfectly combines with standardized pallets, bases, and roll containers without any loss of space. We provide foam interiors, seals, and label holders as accessories for the lid containers.