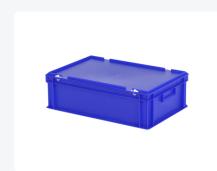

# Stacking bin with lid - 600 x 400 x H 190 mm - blue

## **Properties**

Lidded bins are also stackable with lid

Lidded bins have a removable, hinged lid

Stacking bin with hinged lid and 2 snap-slide locks

#### **Description**

Stacking bin with lid measuring 600 x 400 x H190 mm is a Euro standard stacking container equipped with a hinged lid featuring snap-slide closures. The lid container has a smooth, enclosed bottom and closed sidewalls. The plastic lid is removable when in an open state. The lid can be easily opened with the two snap-slide closures. The lockable lid prevents the cargo from getting lost, damaged, or contaminated during transport. Due to standardized dimensions, the lid container can be stacked with other Euro containers, both with and without lids. Additionally, the lid container perfectly combines with standardized pallets, bases, and roll containers without any loss of space. We provide foam interiors, seals, and label holders as accessories for the lid containers.