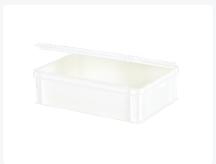

## **Properties**

| Featuring a smooth bottom.                                      |
|-----------------------------------------------------------------|
| The standard version comes with closed handles.                 |
| Lid containers can also be stacked with lids.                   |
| Lid containers feature a detachable hinged lid.                 |
| The lid container comes with two snap-lock closures in the lid. |

#### **Description**

The lid container 600 x 400 x H190 mm is a Euro norm stacking container equipped with a hinged lid and snap-lock closures. The lid container features a smooth, closed bottom and closed sidewalls. The plastic lid is detachable when in the open position. With the two snap-lock closures, the lid is easy to open. The lockable lid prevents cargo from getting lost, damaged, or contaminated during transport. Due to the standardized dimensions, the lid container can be stacked with other Euro containers, both with and without lids. Additionally, the lid container can be perfectly combined without losing space with standardized pallets, bases, and roll containers. We supply foam interiors, seals, and label holders as accessories for the lid containers.