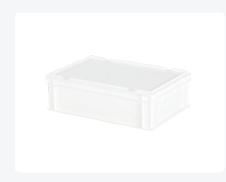

# Stacking bin with lid - 600 x 400 x H 190 mm - white

## **Product specifications**

| Weight (kg)                           | 2,28 kg            |
|---------------------------------------|--------------------|
| External dimensions ( L x W x H)      | 600 × 400 × 190 mm |
| Temperature range                     | -20°C to +80°C     |
| Capacity                              | 33 liter           |
| Color                                 | White              |
| Material                              | PP                 |
| Bottom                                | Closed, smooth     |
| Sidewalls                             | Closed             |
| Handles                               | Closed             |
| Load capacity (kg)                    | 20 kg              |
| Max. stacking load (kg)               | 200 kg             |
| Internal<br>dimensions (L x<br>W x H) | 566 × 366 × 172 mm |

## **Properties**

| Featuring a smooth bottom.                                      |
|-----------------------------------------------------------------|
| The standard version comes with closed handles.                 |
| Lid containers can also be stacked with lids.                   |
| Lid containers feature a detachable hinged lid.                 |
| The lid container comes with two snap-lock closures in the lid. |

#### **Description**

The lid container 600 x 400 x H190 mm is a Euro norm stacking container equipped with a hinged lid and snap-lock closures. The lid container features a smooth, closed bottom and closed sidewalls. The plastic lid is detachable when in the open position. With the two snap-lock closures, the lid is easy to open. The lockable lid prevents cargo from getting lost, damaged, or contaminated during transport. Due to the standardized dimensions, the lid container can be stacked with other Euro containers, both with and without lids. Additionally, the lid container can be perfectly combined without losing space with standardized pallets, bases, and roll containers. We supply foam interiors, seals, and label holders as accessories for the lid containers.