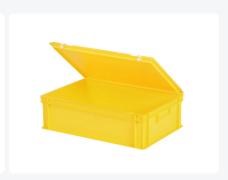

# **Properties**

Lidded bins are also stackable with lid

Lidded bins have a removable, hinged lid

Stacking bin with hinged lid and 2 snap-slide locks

### **Description**

Stacking bin with lid 600 x 400 x H190 mm is a Euro standard stacking container equipped with a hinged lid with snap-slide closures. The lid container has a smooth, closed bottom and closed side walls. The plastic lid is removable when in an open state. The lid is easy to open with the two snap-slide closures. The lockable lid prevents the cargo from getting lost, damaged, or contaminated during transport. Due to standardized dimensions, the lid container can be stacked with other Euro containers, both with and without lids. Additionally, the lid container can be perfectly combined without space loss with standardized pallets, bases, and roll containers. We supply foam interiors, seals, and label holders as accessories for the lid containers.