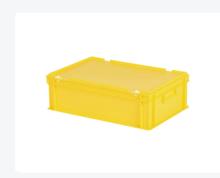

# Stacking bin with lid - 600 x 400 x H 190 mm - yellow

# **Product specifications**

| Weight (kg)                      | 2,28 kg            |
|----------------------------------|--------------------|
| External dimensions ( L x W x H) | 600 × 400 × 190 mm |
| Temperature range                | -20°C to +80°C     |
| Capacity                         | 33 liter           |
| Color                            | Yellow             |
| Material                         | PP                 |
| Bottom                           | Closed, smooth     |
| Sidewalls                        | Closed             |
| Handles                          | Closed             |
| European Article<br>Number       | 7424900477466      |
| Colorcode                        | PMS 106 C          |
| Load capacity (kg)               | 20 kg              |
| Max. stacking load (kg)          | 200 kg             |
| Internal dimensions (L x W x H)  | 566 × 366 × 172 mm |

### **Description**

Stacking bin with lid 600 x 400 x H190 mm is a Euro standard stacking container equipped with a hinged lid with snap-slide closures. The lid container has a smooth, closed bottom and closed side walls. The plastic lid is removable when in an open state. The lid is easy to open with the two snap-slide closures. The lockable lid prevents the cargo from getting lost, damaged, or contaminated during transport. Due to standardized dimensions, the lid container can be stacked with other Euro containers, both with and without lids. Additionally, the lid container can be perfectly combined without space loss with standardized pallets, bases, and roll containers. We supply foam interiors, seals, and label holders as accessories for the lid containers.