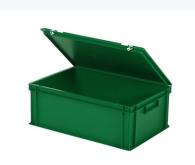

# Stacking bin with lid - 600 x 400 x H 235 mm - green

## **Properties**

Featuring a smooth bottom.

The standard version comes with closed handles.

Lidded containers are stackable even with the lid.

Lidded containers have a removable hinged lid.

The lidded container is supplied with two snap-lock closures on the lid.

### **Description**

Stackable container with hinged lid in Euro norm size 600 x 400 mm. The hinged lid is equipped with two snap-lock closures. The container is completely closed. The handles are also sealed. This allows the full utilization of the content. The lidded container is made of food-grade plastic. Thanks to the practical Euro norm dimensions, this lidded container fits perfectly onto other Euro containers, as well as onto standardized pallets, roll containers, and mobile bases.