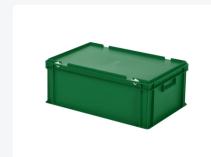

# Stacking bin with lid - 600 x 400 x H 235 mm - green

## **Properties**

Featuring a smooth bottom.

The standard version comes with closed handles.

Lidded containers are stackable even with the lid.

Lidded containers have a removable hinged lid.

The lidded container is supplied with two snap-lock closures on the lid.

### **Description**

Stackable container with hinged lid in Euro norm size 600 x 400 mm. The hinged lid is equipped with two snap-lock closures. The container is completely closed. The handles are also sealed. This allows the full utilization of the content. The lidded container is made of food-grade plastic. Thanks to the practical Euro norm dimensions, this lidded container fits perfectly onto other Euro containers, as well as onto standardized pallets, roll containers, and mobile bases.