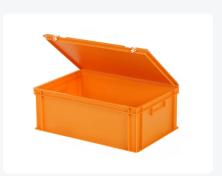

#### **Properties**

| Lidded bins are also stackable with lid             |  |
|-----------------------------------------------------|--|
| Lidded bins have a removable, hinged lid            |  |
| Stacking bin with hinged lid and 2 snap-slide locks |  |

### **Description**

Stacking bin with lid with hinged lid in Euro standard size 600 x 400 mm. The hinged lid is equipped with two snap-slide closures. The container is completely closed. Even the handles are sealed, allowing the full utilization of the contents. The lidded container is made of food-grade plastic. Thanks to the practical Euro standard dimensions, this lidded container fits perfectly on other Euro containers, as well as on standardized pallets, roll containers, and mobile supports.