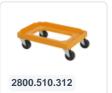

## **Properties**

| Lidded bins are also stackable with lid             |  |
|-----------------------------------------------------|--|
| Lidded bins have a removable, hinged lid            |  |
| Stacking bin with hinged lid and 2 snap-slide locks |  |

### **Description**

Stacking bin with lid with hinged lid in Euro standard size 600 x 400 mm. The hinged lid is equipped with two snap-slide closures. The container is completely closed. Even the handles are sealed, allowing the full utilization of the contents. The lidded container is made of food-grade plastic. Thanks to the practical Euro standard dimensions, this lidded container fits perfectly on other Euro containers, as well as on standardized pallets, roll containers, and mobile supports.





# **Matching accessories**













Alternatieve artikelen