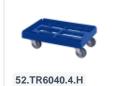

#### **Properties**

| Lidded bins are also stackable with lid             |  |
|-----------------------------------------------------|--|
| Lidded bins have a removable, hinged lid            |  |
| Stacking bin with hinged lid and 2 snap-slide locks |  |

### **Description**

Stacking bin with lid with hinged lid in Euro standard size 600 x 400 mm. The hinged lid is equipped with two snap-slide closures. The container is completely closed. Even the handles are sealed, allowing the full utilization of the contents. The lidded container is made of food-grade plastic. Thanks to the practical Euro standard dimensions, this lidded container fits perfectly on other Euro containers, as well as on standardized pallets, roll containers, and mobile supports.





# **Matching accessories**













Alternatieve artikelen