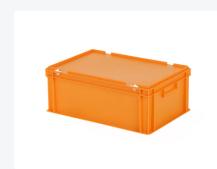

# Stacking bin with lid - 600 x 400 x H 235 mm - orange

### **Description**

Stacking bin with lid with hinged lid in Euro standard size 600 x 400 mm. The hinged lid is equipped with two snap-slide closures. The container is completely closed. Even the handles are sealed, allowing the full utilization of the contents. The lidded container is made of food-grade plastic. Thanks to the practical Euro standard dimensions, this lidded container fits perfectly on other Euro containers, as well as on standardized pallets, roll containers, and mobile supports.