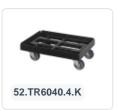

**Properties**

| Lidded bins are also stackable with lid             |  |
|-----------------------------------------------------|--|
| Lidded bins have a removable, hinged lid            |  |
| Stacking bin with hinged lid and 2 snap-slide locks |  |

### **Description**

Stacking bin with lid with hinged lid in Euro standard size 600 x 400 mm. The hinged lid is equipped with two snap-slide closures. The container is completely closed. Even the handles are sealed, allowing the full utilization of the contents. The lidded container is made of food-grade plastic. Thanks to the practical Euro standard dimensions, this lidded container fits perfectly on other Euro containers, as well as on standardized pallets, roll containers, and mobile supports.





# **Matching accessories**













Alternatieve artikelen