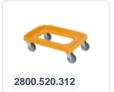

#### **Properties**

| Lidded bins are also stackable with lid             |  |
|-----------------------------------------------------|--|
| Lidded bins have a removable, hinged lid            |  |
| Stacking bin with hinged lid and 2 snap-slide locks |  |

### **Description**

Stacking bin with lid with hinged lid in Euro standard size 600 x 400 mm. The hinged lid is equipped with two snap-slide closures. The container is completely closed. Even the handles are sealed, allowing the full utilization of the contents. The lidded container is made of food-grade plastic. Thanks to the practical Euro standard dimensions, this lidded container fits perfectly on other Euro containers, as well as on standardized pallets, roll containers, and mobile supports.





# **Matching accessories**













Alternatieve artikelen