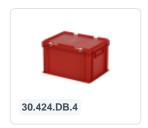

# Stacking bin with lid - 600 x 400 x H 295 mm - blue

#### **Description**

Blue plastic stacking bin with lid in Euro standard size 600 x 400 mm. The container consists of a stacking crate, hinged lid, and two snap-slide closures. The lidded container is completely closed, including the handles. The bottom features a reinforced rib construction, making it highly suitable for heavy-duty applications. Due to its Euro standard size, this lidded container can be perfectly combined with all other Euro containers, as well as standardized pallets, mobile bases, and roll containers. Additionally, the container is stackable even with the lid. The snap-slide closures ensure secure sealing of the lidded container, making it easy to close and reopen. The lockable lid prevents the load from getting lost, damaged, or contaminated during transport.