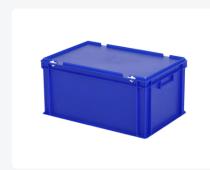

# Stacking bin with lid - 600 x 400 x H 295 mm - blue

#### **Description**

Blue plastic stacking bin with lid in Euro standard size 600 x 400 mm. The container consists of a stacking crate, hinged lid, and two snap-slide closures. The lidded container is completely closed, including the handles. The bottom features a reinforced rib construction, making it highly suitable for heavy-duty applications. Due to its Euro standard size, this lidded container can be perfectly combined with all other Euro containers, as well as standardized pallets, mobile bases, and roll containers. Additionally, the container is stackable even with the lid. The snap-slide closures ensure secure sealing of the lidded container, making it easy to close and reopen. The lockable lid prevents the load from getting lost, damaged, or contaminated during transport.