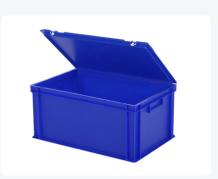

## **Properties**

Lidded bins are also stackable with lid Lidded bins have a removable, hinged lid Stacking bin with hinged lid and 2 snap-slide locks

#### **Description**

Blue plastic stacking bin with lid in Euro standard size 600 x 400 mm. The container consists of a stacking crate, hinged lid, and two snap-slide closures. The lidded container is completely closed, including the handles. The bottom features a reinforced rib construction, making it highly suitable for heavy-duty applications. Due to its Euro standard size, this lidded container can be perfectly combined with all other Euro containers, as well as standardized pallets, mobile bases, and roll containers. Additionally, the container is stackable even with the lid. The snap-slide closures ensure secure sealing of the lidded container, making it easy to close and reopen. The lockable lid prevents the load from getting lost, damaged, or contaminated during transport.