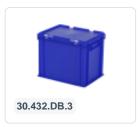

# Stacking bin with lid - 600 x 400 x H 295 mm - blue

## **Product specifications**

| Weight (kg)                           | 2,8 kg                   |
|---------------------------------------|--------------------------|
| External dimensions ( L x W x H)      | 600 × 400 × 295 mm       |
| Temperature range                     | -20°C to +80°C           |
| Capacity                              | 55 liter                 |
| Color                                 | Blue                     |
| Material                              | PP                       |
| Bottom                                | Closed, extra reinforced |
| Sidewalls                             | Closed                   |
| Handles                               | Closed                   |
| European Article<br>Number            | 7424901838877            |
| Colorcode                             | RAL 5002                 |
| Load capacity (kg)                    | 25 kg                    |
| Max. stacking load (kg)               | 250 kg                   |
| Internal<br>dimensions (L x<br>W x H) | 566 × 366 × 272 mm       |

#### **Description**

Blue plastic stacking bin with lid in Euro standard size 600 x 400 mm. The container consists of a stacking crate, hinged lid, and two snap-slide closures. The lidded container is completely closed, including the handles. The bottom features a reinforced rib construction, making it highly suitable for heavy-duty applications. Due to its Euro standard size, this lidded container can be perfectly combined with all other Euro containers, as well as standardized pallets, mobile bases, and roll containers. Additionally, the container is stackable even with the lid. The snap-slide closures ensure secure sealing of the lidded container, making it easy to close and reopen. The lockable lid prevents the load from getting lost, damaged, or contaminated during transport.