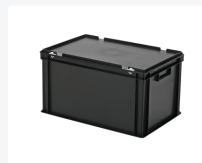

# Stacking bin with lid - 600 x 400 x H 335 mm - black

#### **Properties**

With a reinforced diamond bottom.

The standard version features closed handles.

Lidded containers can also be stacked with their lids.

Lidded containers have a detachable hinged lid.

The lidded container comes with two snap-slide fasteners in the lid.

## **Description**

Stacking bin with lid in Euronorm format 600 x 400 mm. Made from food-safe plastic. The lidded container is composed of a stacking container, hinged lid, and two snap-slide fasteners. The lidded container has a closed bottom with reinforced construction, making it highly suitable for heavier loads. The hinged lid is removable when opened. The container can also be stacked with its lid. Due to its standardized dimensions, the lidded container can be stacked interchangeably with all other Euronorm stacking containers. Additionally, the lidded container fits perfectly and without space loss on standardized pallets, roll cages, and mobile bases. We provide foam interiors, seals, and label holders as accessories for the lidded containers.