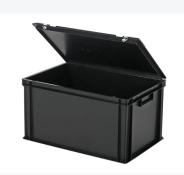

#### **Properties**

With a reinforced diamond bottom.

The standard version features closed handles.

Lidded containers can also be stacked with their lids.

Lidded containers have a detachable hinged lid.

The lidded container comes with two snap-slide fasteners in the lid.

## **Description**

Stacking bin with lid in Euronorm format 600 x 400 mm. Made from food-safe plastic. The lidded container is composed of a stacking container, hinged lid, and two snap-slide fasteners. The lidded container has a closed bottom with reinforced construction, making it highly suitable for heavier loads. The hinged lid is removable when opened. The container can also be stacked with its lid. Due to its standardized dimensions, the lidded container can be stacked interchangeably with all other Euronorm stacking containers. Additionally, the lidded container fits perfectly and without space loss on standardized pallets, roll cages, and mobile bases. We provide foam interiors, seals, and label holders as accessories for the lidded containers.