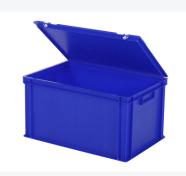

### **Properties**

Featuring a reinforced diamond-pattern bottom.

The standard version comes with closed handles.

Lidded containers are stackable even with the lid.

Lidded containers have a removable hinged lid.

The lidded container is supplied with two snap-lock closures on the lid.

## **Description**

Stackable container with hinged lid in Euro norm size 600 x 400 mm. Made of food-grade plastic. The lidded container consists of a stacking box, hinged lid, and two snap-lock closures. The lidded container has a closed bottom with reinforced construction. The stacking box is therefore highly suitable for heavier loads. The hinged lid is removable when open. The container is also stackable with the lid. Due to its standardized dimensions, the lidded container is stackable with all other Euro norm stackable containers. Additionally, the lidded container fits perfectly and without space loss on standardized pallets, roll containers, and mobile bases. We supply foam interiors, seals, and label holders as accessories for the lidded containers.