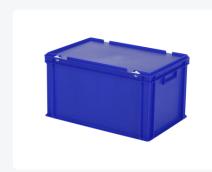

# Stacking bin with lid - 600 x 400 x H 335 mm - blue

#### **Product specifications**

| Weight (kg)                        | 3,7 kg                        |
|------------------------------------|-------------------------------|
| External dimensions ( L x W x H)   | 600 × 400 × 335 mm            |
| Temperature range                  | -20°C to +80°C                |
| Capacity                           | 64 liter                      |
| Color                              | Blue                          |
| Material                           | PP                            |
| Bottom                             | Closed, extra reinforced base |
| Sidewalls                          | Closed                        |
| Handles                            | Closed                        |
| Colorcode                          | RAL 5002                      |
| Load capacity (kg)                 | 25 kg                         |
| Max. stacking load (kg)            | 250 kg                        |
| Internal dimensions<br>(L x W x H) | 566 × 366 × 305 mm            |
|                                    |                               |

### **Properties**

Featuring a reinforced diamond-pattern bottom.

The standard version comes with closed handles.

Lidded containers are stackable even with the lid.

Lidded containers have a removable hinged lid.

The lidded container is supplied with two snap-lock closures on the lid.

## **Description**

Stackable container with hinged lid in Euro norm size 600 x 400 mm. Made of food-grade plastic. The lidded container consists of a stacking box, hinged lid, and two snap-lock closures. The lidded container has a closed bottom with reinforced construction. The stacking box is therefore highly suitable for heavier loads. The hinged lid is removable when open. The container is also stackable with the lid. Due to its standardized dimensions, the lidded container is stackable with all other Euro norm stackable containers. Additionally, the lidded container fits perfectly and without space loss on standardized pallets, roll containers, and mobile bases. We supply foam interiors, seals, and label holders as accessories for the lidded containers.