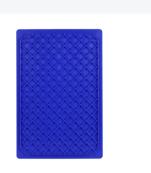

### **Properties**

Featuring a reinforced diamond-pattern bottom.

The standard version comes with closed handles.

Lidded containers are stackable even with the lid.

Lidded containers have a removable hinged lid.