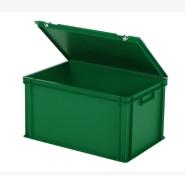

## **Properties**

Featuring a reinforced diamond-pattern bottom.

The standard version comes with closed handles.

Lidded containers are stackable even with the lid.

Lidded containers have a removable hinged lid.

The lidded container is supplied with two snap-lock closures on the lid.

### **Description**

Stacking bin with lid in Euronorm format 600 x 400 mm. Made from food-safe plastic. The lidded container is composed of a stacking container, hinged lid, and two snap-slide fasteners. The lidded container has a closed bottom with reinforced construction, making it highly suitable for heavier loads. The hinged lid is removable when opened. The container can also be stacked with its lid. Due to its standardized dimensions, the lidded container can be stacked interchangeably with all other Euronorm stacking containers. Additionally, the lidded container fits perfectly and without space loss on standardized pallets, roll cages, and mobile bases. We provide foam interiors, seals, and label holders as accessories for the lidded containers.