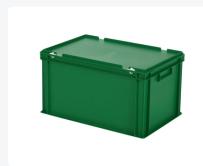

# Stacking bin with lid - 600 x 400 x H 335 mm - green

## **Properties**

Featuring a reinforced diamond-pattern bottom.

The standard version comes with closed handles.

Lidded containers are stackable even with the lid.

Lidded containers have a removable hinged lid.

The lidded container is supplied with two snap-lock closures on the lid.

### **Description**

Stacking bin with lid in Euronorm format 600 x 400 mm. Made from food-safe plastic. The lidded container is composed of a stacking container, hinged lid, and two snap-slide fasteners. The lidded container has a closed bottom with reinforced construction, making it highly suitable for heavier loads. The hinged lid is removable when opened. The container can also be stacked with its lid. Due to its standardized dimensions, the lidded container can be stacked interchangeably with all other Euronorm stacking containers. Additionally, the lidded container fits perfectly and without space loss on standardized pallets, roll cages, and mobile bases. We provide foam interiors, seals, and label holders as accessories for the lidded containers.