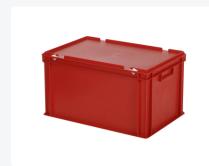

# Stacking bin with lid - 600 x 400 x H 335 mm - red

## **Properties**

Featuring a reinforced diamond-pattern bottom.

The standard version comes with closed handles.

Lidded containers are stackable even with the lid.

Lidded containers have a removable hinged lid.

The lidded container is supplied with two snap-lock closures on the lid.

## **Description**

Stacking bin with lid with hinged lid in Euro norm size 600 x 400 mm. Made of food-grade plastic. The lidded container consists of a stacking box, hinged lid, and two snap-lock closures. The lidded container has a closed bottom with reinforced construction. The stacking box is therefore highly suitable for heavier loads. The hinged lid is removable when open. The container is also stackable with the lid. Due to its standardized dimensions, the lidded container is stackable with all other Euro norm stackable containers. Additionally, the lidded container fits perfectly and without space loss on standardized pallets, roll containers, and mobile bases. Optionally, we can also supply foam interiors, seals, and label holders as accessories for the lidded containers.