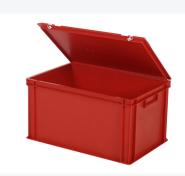

## **Properties**

Featuring a reinforced diamond-pattern bottom.

The standard version comes with closed handles.

Lidded containers are stackable even with the lid.

Lidded containers have a removable hinged lid.

## **Description**

Stacking bin with lid with hinged lid in Euro norm size 600 x 400 mm. Made of food-grade plastic. The lidded container consists of a stacking box, hinged lid, and two snap-lock closures. The lidded container has a closed bottom with reinforced construction. The stacking box is therefore highly suitable for heavier loads. The hinged lid is removable when open. The container is also stackable with the lid. Due to its standardized dimensions, the lidded container is stackable with all other Euro norm stackable containers. Additionally, the lidded container fits perfectly and without space loss on standardized pallets, roll containers, and mobile bases. Optionally, we can also supply foam interiors, seals, and label holders as accessories for the lidded containers.