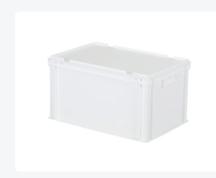

# Stacking bin with lid - 600 x 400 x H 335 mm - white

### **Product specifications**

| Weight (kg)                      | 3,7 kg                               |
|----------------------------------|--------------------------------------|
| External dimensions ( L x W x H) | 600 × 400 × 335 mm                   |
| Temperature range                | -20°C to +80°C                       |
| Capacity                         | 64 liter                             |
| Color                            | White                                |
| Material                         | PP                                   |
|                                  |                                      |
| Bottom                           | Closed, extra reinforced base        |
| Bottom<br>Sidewalls              | Closed, extra reinforced base Closed |
|                                  |                                      |
| Sidewalls                        | Closed                               |
| Sidewalls Handles                | Closed                               |

### **Description**

Stacking bin with lid in Euro norm size 600 x 400 mm. Made of food-grade plastic. The lid container is composed of a stacking container, hinged lid, and two snap-slide closures. The lid container has a closed bottom with reinforced construction, making it highly suitable for heavier loads. The hinged lid is removable when in the open position. The container is also stackable with the lid. Due to its standardized dimensions, the lid container can be stacked with all other Euro norm stacking containers. Additionally, the lid container fits perfectly and without loss of space on standardized pallets, roll containers, and mobile bases. We provide foam interiors, seals, and label holders as accessories for the lid containers.