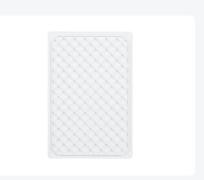

### **Properties**

| Lidded bins are also stackable with lid                              |
|----------------------------------------------------------------------|
| Lidded bins have a removable, hinged lid                             |
| The lidded bin is provided with an extra strong diamond-pattern base |
| Stacking bin with hinged lid and 2 snap-slide locks                  |