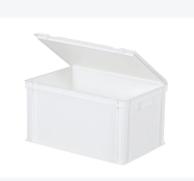

### **Properties**

| Lidded bins are also stackable with lid                              |
|----------------------------------------------------------------------|
| Lidded bins have a removable, hinged lid                             |
| The lidded bin is provided with an extra strong diamond-pattern base |
| Stacking bin with hinged lid and 2 snap-slide locks                  |

### **Description**

Stacking bin with lid in Euro norm size 600 x 400 mm. Made of food-grade plastic. The lid container is composed of a stacking container, hinged lid, and two snap-slide closures. The lid container has a closed bottom with reinforced construction, making it highly suitable for heavier loads. The hinged lid is removable when in the open position. The container is also stackable with the lid. Due to its standardized dimensions, the lid container can be stacked with all other Euro norm stacking containers. Additionally, the lid container fits perfectly and without loss of space on standardized pallets, roll containers, and mobile bases. We provide foam interiors, seals, and label holders as accessories for the lid containers.