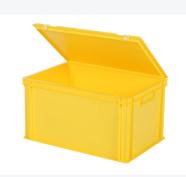

## **Properties**

Featuring a reinforced diamond-pattern bottom.

The standard version comes with closed handles.

Lidded containers are stackable even with the lid.

Lidded containers have a removable hinged lid.

The lidded container is supplied with two snap-lock closures on the lid.

## **Description**

Stackable container with hinged lid in Euro norm size 600 x 400 mm. Made of food-grade plastic. The lidded container consists of a stacking box, hinged lid, and two snap-lock closures. The lidded container has a closed bottom with reinforced construction. The stacking box is therefore highly suitable for heavier loads. The hinged lid is removable when open. The container is also stackable with the lid. Due to its standardized dimensions, the lidded container is stackable with all other Euro norm stackable containers. Additionally, the lidded container fits perfectly and without space loss on standardized pallets, roll containers, and mobile bases. We supply foam interiors, seals, and label holders as accessories for the lidded containers.