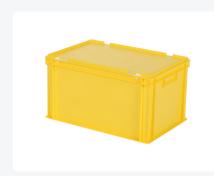

# Stacking bin with lid - 600 x 400 x H 335 mm - yellow

## **Properties**

Featuring a reinforced diamond-pattern bottom.

The standard version comes with closed handles.

Lidded containers are stackable even with the lid.

Lidded containers have a removable hinged lid.

The lidded container is supplied with two snap-lock closures on the lid.

## **Description**

Stackable container with hinged lid in Euro norm size 600 x 400 mm. Made of food-grade plastic. The lidded container consists of a stacking box, hinged lid, and two snap-lock closures. The lidded container has a closed bottom with reinforced construction. The stacking box is therefore highly suitable for heavier loads. The hinged lid is removable when open. The container is also stackable with the lid. Due to its standardized dimensions, the lidded container is stackable with all other Euro norm stackable containers. Additionally, the lidded container fits perfectly and without space loss on standardized pallets, roll containers, and mobile bases. We supply foam interiors, seals, and label holders as accessories for the lidded containers.