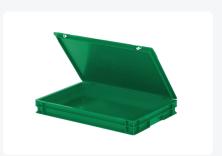

### **Properties**

With a smooth bottom and closed handles.

Lid containers can also be stacked with their respective lids.

Lid containers feature a detachable hinged lid.

The lid container comes with two snap-slide closures in the lid.

### **Description**

Stacking bin with lid has the practical Euro norm dimensions of 600 x 400 mm. Consequently, it is stackable with all other Euro norm lid containers and stacking containers. Additionally, it perfectly fits without space wastage on a standardized pallet, rolling container, or mobile base. The lid container is composed of a fully enclosed stacking container with a hinged lid and two snap-slide closures. These closures ensure secure sealing and easy opening of the lid container. The lockable lid prevents the cargo from getting lost, damaged, or contaminated during transport.