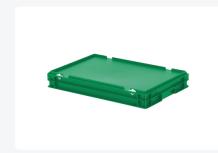

# Stacking bin with lid - 600 x 400 x H 90 mm - green

#### **Product specifications**

| Weight (kg)                           | 1,9 kg            |
|---------------------------------------|-------------------|
| External dimensions ( L x W x H)      | 600 × 400 × 90 mm |
| Temperature range                     | -20°C to +80°C    |
| Capacity                              | 14.1 liter        |
| Color                                 | Green             |
| Material                              | PP                |
| Bottom                                | Closed, smooth    |
| Sidewalls                             | Closed            |
| Handles                               | Closed            |
| Colorcode                             | PMS 349 C         |
| Load capacity (kg)                    | 20 kg             |
| Max. stacking load (kg)               | 200 kg            |
| Internal<br>dimensions (L x<br>W x H) | 566 × 366 × 72 mm |

### **Properties**

With a smooth bottom and closed handles.

Lid containers can also be stacked with their respective lids.

Lid containers feature a detachable hinged lid.

The lid container comes with two snap-slide closures in the lid.