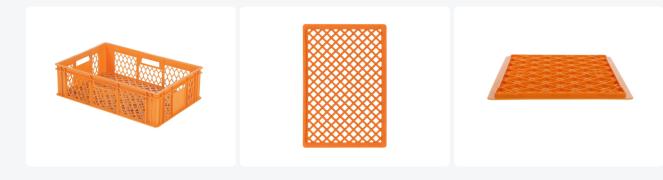

# Stacking crate R117 - 600 x 400 x H 171 mm

## **Product specifications**

| Weight (kg)                         | 1,5 kg                 |
|-------------------------------------|------------------------|
| External dimensions ( L x<br>W x H) | 600 × 400 × 171 mm     |
| Temperature range                   | -40°C to +70°C         |
| Capacity                            | 33 liter               |
| Color                               | Orange                 |
| Material                            | HDPE                   |
| Bottom                              | Perforated, reinforced |
| Sidewalls                           | Perforated             |
| Handles                             | Open (four openings)   |
| European Article Number             | 7424916190175          |
| Colorcode                           | PMS 137 C              |
| Internal dimensions (L x W x H)     | 568 × 368 × 158 mm     |

# **Properties**

Very strong stacking crate with reinforced, coarsely perforated side walls and bottom

Four open handles

Commonly used stacking crate in, among others, bakeries

Plastic bread crate in size 600 x 400 x H171 mm

#### Description

Stackable crate 600 x 400 mm made of food-grade plastic. A true powerhouse! Equipped with coarsely perforated side walls and bottom for optimal ventilation of the contents. The stackable crate is highly suitable as a bread crate in bakeries, but also excellent for use in the (industrial) food sector, textile industry, and hospitality. The bottom and side walls are reinforced. Even under heavy loads and extreme conditions, the bottom's deformation is nearly negligible. Due to its construction and material composition, it's a reliable crate for many applications. The stackable crate is versatile, partly due to its standardized dimensions. The 600 x 400 mm stackable crate perfectly fits with other Euro standard stackable bins and crates, as well as with standardized pallets, roll containers, and mobile bases.