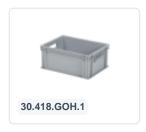

# Stacking crate RX - 400 x 300 x H 193 mm

#### **Product specifications**

| Weight (kg)                      | 0,9 kg                                              |
|----------------------------------|-----------------------------------------------------|
| External dimensions ( L x W x H) | 400 × 300 × 193 mm                                  |
| Temperature range                | -40°C to +70°C                                      |
| Color                            | Grey                                                |
| Material                         | HDPE                                                |
| Bottom                           | Perforated, reinforced (base implementation no. 19) |
| Sidewalls                        | Perforated                                          |
| Handles                          | Open (two openings)                                 |
| Internal dimensions (L x W x H)  | 374 × 274 × 180 mm                                  |
|                                  |                                                     |

#### **Properties**

Perforated crate with open handles

Equipped with integrated label holders on both long

Ideal crate for storing or transporting smaller items, including food

### **Description**

Stacking crate in Euronorm format from the RX Series (400 x 300 x H 193 mm - 18.2 liters) from the RX Series. Stable crate with finely perforated side walls and base. The base is reinforced. Equipped with open handles and integrated label holders all around. Excellent crate for storing or transporting smaller items; of course, suitable for food as well. Additionally available in various colors for visual differentiation.