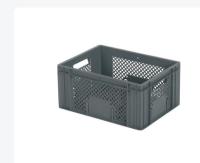

# Stacking crate RX - 400 x 300 x H 193 mm

#### **Product specifications**

| Weight (kg)                      | 0,9 kg                                              |
|----------------------------------|-----------------------------------------------------|
| External dimensions ( L x W x H) | 400 × 300 × 193 mm                                  |
| Temperature range                | -40°C to +70°C                                      |
| Color                            | Grey                                                |
| Material                         | HDPE                                                |
| Bottom                           | Perforated, reinforced (base implementation no. 19) |
| Sidewalls                        | Perforated                                          |
| Handles                          | Open (two openings)                                 |
| Internal dimensions (L x W x H)  | 374 × 274 × 180 mm                                  |
|                                  |                                                     |

#### **Properties**

Perforated crate with open handles

Equipped with integrated label holders on both long

Ideal crate for storing or transporting smaller items, including food

### **Description**

Stacking crate in Euronorm format from the RX Series (400 x 300 x H 193 mm - 18.2 liters) from the RX Series. Stable crate with finely perforated side walls and base. The base is reinforced. Equipped with open handles and integrated label holders all around. Excellent crate for storing or transporting smaller items; of course, suitable for food as well. Additionally available in various colors for visual differentiation.