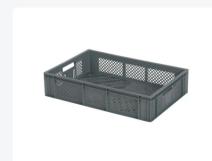

# Stacking crate RX - 600 x 400 x H 133 mm

#### **Product specifications**

| Weight (kg)                      | 1,2 kg                                              |
|----------------------------------|-----------------------------------------------------|
| External dimensions ( L x W x H) | 600 × 400 × 133 mm                                  |
| Temperature range                | -40°C to +70°C                                      |
| Color                            | Grey                                                |
| Material                         | HDPE                                                |
| Bottom                           | Perforated, reinforced (base implementation no. 19) |
| Sidewalls                        | Perforated                                          |
| Handles                          | Open (two openings)                                 |
| Internal dimensions (L x W x H)  | 568 × 368 × 119 mm                                  |

### **Properties**

Perforated crate with open handles

Equipped with integrated label holders on both long

Ideal crate for storing or transporting smaller items, including food

#### **Description**

Sturdy stacking crate in Euro container format 600 x 400 mm. The gray crate is made of food-grade plastic and features a reinforced bottom. The grid on the bottom is interrupted, enabling stacking on two 400 x 300 mm stacking crates. Due to the reinforced bottom, the deflection of the bottom is virtually negligible, even under heavy loads or extreme conditions. The plastic stacking crate has finely perforated side walls and bottom, providing excellent ventilation for the contents. Ideal for applications in the (industrial) food sector, textile industry, catering, and bakeries. Thanks to the Euro container dimensions, the stacking crate can be stacked perfectly without wasting space on standardized stacking bins, crates, pallets, mobile bases, and roll containers.