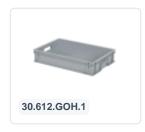

# Stacking crate RX - 600 x 400 x H 133 mm

#### **Product specifications**

| Weight (kg)                      | 1,2 kg                                              |
|----------------------------------|-----------------------------------------------------|
| External dimensions ( L x W x H) | 600 × 400 × 133 mm                                  |
| Temperature range                | -40°C to +70°C                                      |
| Color                            | Grey                                                |
| Material                         | HDPE                                                |
| Bottom                           | Perforated, reinforced (base implementation no. 19) |
| Sidewalls                        | Perforated                                          |
| Handles                          | Open (two openings)                                 |
| Internal dimensions (L x W x H)  | 568 × 368 × 119 mm                                  |

### **Properties**

Perforated crate with open handles

Equipped with integrated label holders on both long

Ideal crate for storing or transporting smaller items, including food

#### **Description**

Sturdy stacking crate in Euro container format 600 x 400 mm. The gray crate is made of food-grade plastic and features a reinforced bottom. The grid on the bottom is interrupted, enabling stacking on two 400 x 300 mm stacking crates. Due to the reinforced bottom, the deflection of the bottom is virtually negligible, even under heavy loads or extreme conditions. The plastic stacking crate has finely perforated side walls and bottom, providing excellent ventilation for the contents. Ideal for applications in the (industrial) food sector, textile industry, catering, and bakeries. Thanks to the Euro container dimensions, the stacking crate can be stacked perfectly without wasting space on standardized stacking bins, crates, pallets, mobile bases, and roll containers.