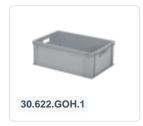

# Stacking crate RX - 600 x 400 x H 223 mm

#### **Product specifications**

| Weight (kg)                      | 1,8 kg                                              |
|----------------------------------|-----------------------------------------------------|
| External dimensions ( L x W x H) | 600 × 400 × 223 mm                                  |
| Temperature range                | -40°C to +70°C                                      |
| Color                            | Grey                                                |
| Material                         | HDPE                                                |
| Bottom                           | Perforated, reinforced (base implementation no. 19) |
| Sidewalls                        | Perforated                                          |
| Handles                          | Open (two openings)                                 |
|                                  | Open (two openings)                                 |
| Colorcode                        | PMS 349 C                                           |

### **Properties**

Perforated crate with open handles

Equipped with integrated label holders on both long

Ideal crate for storing or transporting smaller items, including food

#### **Description**

Euronorm stacking crate 600 x 400 mm in the color grey. Stable crate made of food-grade plastic with a reinforced bottom. The grid on the bottom is interrupted, allowing stacking on two 400 x 300 mm stacking crates. Due to the reinforced bottom, the sagging of the bottom is virtually nil, even under heavy loads or extreme conditions. The plastic stacking crate has finely perforated side walls and bottom. Because of this open construction, the stacking crate has optimal airflow of warm and cold air. The stacking crate with Euronorm dimensions can be stacked perfectly and without space loss on standardized stacking bins, crates, pallets, mobile bases, and roll containers.