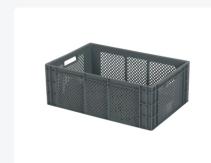

# Stacking crate RX - 600 x 400 x H 223 mm

#### **Product specifications**

| Weight (kg)                      | 1,8 kg                                              |
|----------------------------------|-----------------------------------------------------|
| External dimensions ( L x W x H) | 600 × 400 × 223 mm                                  |
| Temperature range                | -40°C to +70°C                                      |
| Color                            | Grey                                                |
| Material                         | HDPE                                                |
| Bottom                           | Perforated, reinforced (base implementation no. 19) |
| Sidewalls                        | Perforated                                          |
| Handles                          | Open (two openings)                                 |
|                                  | Open (two openings)                                 |
| Colorcode                        | PMS 349 C                                           |

### **Properties**

Perforated crate with open handles

Equipped with integrated label holders on both long

Ideal crate for storing or transporting smaller items, including food

#### **Description**

Euronorm stacking crate 600 x 400 mm in the color grey. Stable crate made of food-grade plastic with a reinforced bottom. The grid on the bottom is interrupted, allowing stacking on two 400 x 300 mm stacking crates. Due to the reinforced bottom, the sagging of the bottom is virtually nil, even under heavy loads or extreme conditions. The plastic stacking crate has finely perforated side walls and bottom. Because of this open construction, the stacking crate has optimal airflow of warm and cold air. The stacking crate with Euronorm dimensions can be stacked perfectly and without space loss on standardized stacking bins, crates, pallets, mobile bases, and roll containers.