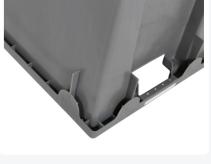

#### **Properties**

MARS bins are stackable and nestable.

| Weight (kg)                            | 3,1 kg              |
|----------------------------------------|---------------------|
| External<br>dimensions ( L x<br>W x H) | 600 × 400 × 400 mm  |
| Temperature<br>range                   | -30°C to +80°C      |
| Capacity                               | 70 liter            |
| Color                                  | Grey                |
| Material                               | HDPE                |
| Bottom                                 | Closed              |
| Sidewalls                              | Closed              |
| Handles                                | Open (two openings) |

#### Description

The MARS series introduces a robust and efficient stackable-nestable container, measuring 600 x 400 x H 400 mm with a capacity of 70 liters. These containers are designed according to strict food safety standards, featuring closed side walls and a closed bottom, making them suitable for food storage. The open handles facilitate the handling and transportation of the containers. A notable feature of the MARS container is the upper edge in the form of a closed tube. This specific construction significantly enhances the strength, stability, and hygiene of the containers. The seamless, closed tube prevents dirt accumulation and simplifies cleaning, which is vital for use in the food industry.