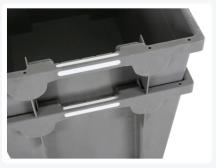

#### **Properties**

MARS bins are stackable and nestable.

| Weight (kg)                            | 3,1 kg              |
|----------------------------------------|---------------------|
| External<br>dimensions ( L x<br>W x H) | 600 × 400 × 400 mm  |
| Temperature<br>range                   | -30°C to +80°C      |
| Capacity                               | 70 liter            |
| Color                                  | Grey                |
| Material                               | HDPE                |
| Bottom                                 | Closed              |
| Sidewalls                              | Closed              |
| Handles                                | Open (two openings) |

#### Description

The MARS series introduces a robust and efficient stackable-nestable container, measuring 600 x 400 x H 400 mm with a capacity of 70 liters. These containers are designed according to strict food safety standards, featuring closed side walls and a closed bottom, making them suitable for food storage. The open handles facilitate the handling and transportation of the containers. A notable feature of the MARS container is the upper edge in the form of a closed tube. This specific construction significantly enhances the strength, stability, and hygiene of the containers. The seamless, closed tube prevents dirt accumulation and simplifies cleaning, which is vital for use in the food industry.