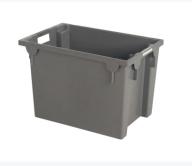

# Stacking nestable bin - 600 x 400 x H 400 mm - closed

#### **Properties**

MARS bins are stackable and nestable.

| Weight (kg)                            | 3,1 kg              |
|----------------------------------------|---------------------|
| External<br>dimensions ( L x<br>W x H) | 600 × 400 × 400 mm  |
| Temperature<br>range                   | -30°C to +80°C      |
| Capacity                               | 70 liter            |
| Color                                  | Grey                |
| Material                               | HDPE                |
| Bottom                                 | Closed              |
| Sidewalls                              | Closed              |
| Handles                                | Open (two openings) |

#### Description

The MARS series introduces a robust and efficient stackable-nestable container, measuring 600 x 400 x H 400 mm with a capacity of 70 liters. These containers are designed according to strict food safety standards, featuring closed side walls and a closed bottom, making them suitable for food storage. The open handles facilitate the handling and transportation of the containers. A notable feature of the MARS container is the upper edge in the form of a closed tube. This specific construction significantly enhances the strength, stability, and hygiene of the containers. The seamless, closed tube prevents dirt accumulation and simplifies cleaning, which is vital for use in the food industry.