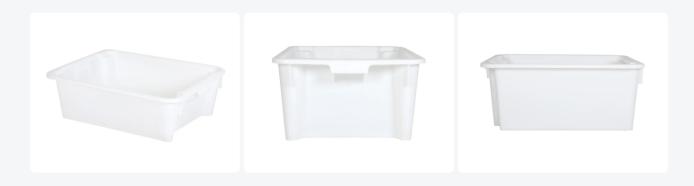

# Stacking nestable bin - 800 x 600 x H 220 mm

#### **Product specifications**

| Weight (kg)                     | 4,1 kg                        |
|---------------------------------|-------------------------------|
| External dimensions (LxWxH)     | 800 × 600 × 220 mm            |
| Temperature range               | -30°C to +80°C                |
| Capacity                        | 80 liter                      |
| Color                           | White                         |
| Material                        | HDPE                          |
| Bottom                          | Closed and entirely smooth    |
| Sidewalls                       | Closed                        |
| Handles                         | Closed (two recessed handles) |
| Internal dimensions (L x W x H) | 638 × 540 × 217 mm            |

#### **Properties**

Bins are stackable and nestable

Completely smooth form with very few ribs

#### **Description**

This stackable-nestable container, measuring 800 x 600 x H 220 mm with a generous capacity of 80 liters, has been meticulously designed with a completely smooth and hygienic surface. It complies with the highest food safety standards and is perfectly suited for use in the food industry.

The container features a closed bottom and sidewalls, ensuring the secure storage of contents without the risk of leakage or contamination. Additionally, two sturdy closed handles in the shape of bowls have been integrated. These handles not only provide an easy way to lift the container but also aid in maintaining a hygienic environment by preventing dirt accumulation.