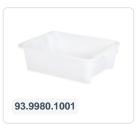

# Stacking nestable bin - 800 x 600 x H 330 mm

#### **Product specifications**

| Weight (kg)                     | 5,5 kg                        |
|---------------------------------|-------------------------------|
| External dimensions (LxWxH)     | 800 × 600 × 330 mm            |
| Temperature range               | -30°C to +80°C                |
| Capacity                        | 110 liter                     |
| Color                           | White                         |
| Material                        | HDPE                          |
| Bottom                          | Closed and entirely smooth    |
| Sidewalls                       | Closed                        |
| Handles                         | Closed (two recessed handles) |
| Internal dimensions (L x W x H) | 638 × 540 × 322 mm            |

#### **Properties**

Bins are stackable and nestable

Completely smooth form with very few ribs

#### **Description**

This stackable-nestable container, measuring 800 x 600 x H 330 mm and offering a generous capacity of 110 liters, has been meticulously designed with a completely smooth and hygienic surface. It complies with the highest standards for food safety and is perfectly suitable for use in the food industry.

The container features a closed bottom and sidewalls, ensuring secure and protected storage of contents without the risk of leakage or external contamination. Additionally, it is equipped with two sturdy, closed handles in the shape of bowls. These handles not only provide an easy way to lift the container but also prevent dirt accumulation, thus promoting the maintenance of a hygienic environment.

Thanks to its smooth and hygienic properties, this stackable-nestable container is indispensable in various environments where hygiene and functionality are crucial. Whether it's for storage in food processing facilities, distribution centers, or other industries, this container ensures safe and efficient storage of goods, with extra attention to hygiene and user convenience.