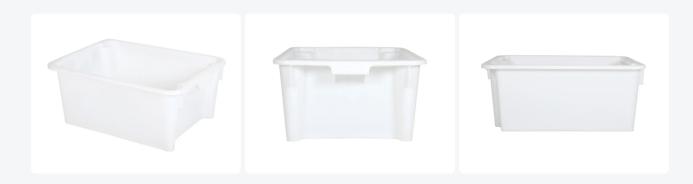

# Stacking nestable bin - 800 x 600 x H 330 mm

#### **Product specifications**

| Weight (kg)                     | 5,5 kg                        |
|---------------------------------|-------------------------------|
| External dimensions (LxWxH)     | 800 × 600 × 330 mm            |
| Temperature range               | -30°C to +80°C                |
| Capacity                        | 110 liter                     |
| Color                           | White                         |
| Material                        | HDPE                          |
| Bottom                          | Closed and entirely smooth    |
| Sidewalls                       | Closed                        |
| Handles                         | Closed (two recessed handles) |
| Internal dimensions (L x W x H) | 638 × 540 × 322 mm            |

#### **Properties**

Bins are stackable and nestable

Completely smooth form with very few ribs

#### **Description**

This stackable-nestable container, measuring 800 x 600 x H 330 mm and offering a generous capacity of 110 liters, has been meticulously designed with a completely smooth and hygienic surface. It complies with the highest standards for food safety and is perfectly suitable for use in the food industry.

The container features a closed bottom and sidewalls, ensuring secure and protected storage of contents without the risk of leakage or external contamination. Additionally, it is equipped with two sturdy, closed handles in the shape of bowls. These handles not only provide an easy way to lift the container but also prevent dirt accumulation, thus promoting the maintenance of a hygienic environment.