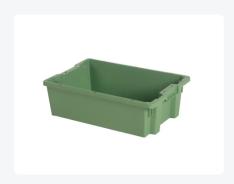

# Stacking nestable bin Euronorm - 600 x 400 x H 180 mm

#### **Product specifications**

| Weight (kg)                     | 1,6 kg                        |
|---------------------------------|-------------------------------|
| External dimensions (LxWxH)     | 600 × 400 × 180 mm            |
| Temperature range               | -20°C to +80°C                |
| Capacity                        | 32 liter                      |
| Color                           | Green                         |
| Material                        | PP                            |
| Bottom                          | Closed, smooth                |
| Sidewalls                       | Closed                        |
| Handles                         | Closed (two recessed handles) |
| Internal dimensions (L x W x H) | 513 × 362 × 160 mm            |

### **Description**

The containers from the TELLUS series are versatile storage solutions. With dimensions of 600 x 400 x H 180 mm and a capacity of 32 liters, they are ideal for various applications. These containers are designed to be stacked and nested, allowing for efficient storage and space-saving when not in use.

These containers are safe for use with food and feature a closed bottom and side walls, along with two securely closed handles in the shape of bowls. These closed handles not only provide a secure grip but also contribute to the ability to optimally fill the containers

Thanks to these closed handles, the containers can be filled to the brim, providing optimal storage capacity for various storage needs. Whether it's organizing items in a warehouse or storing food in a professional kitchen, the TELLUS containers offer a practical solution that combines efficiency and versatility.