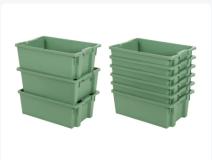

## **Properties**

The lid on the TELLUS bins (600 x 400 mm) may be security sealed

**TELLUS** bins are stackable and nestable

The use of closed handles not only ensures a secure grip but also contributes to maximizing the capacity of the containers from the TELLUS series. Whether efficiently stacked or neatly nested when not in use, these containers prove to be space-saving and practical. Their adaptability makes them ideal for various applications, from industrial storage to the safekeeping of food, ensuring the contents remain secure and well-contained.