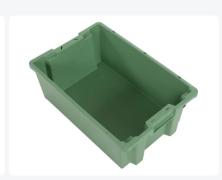

### **Description**

The TELLUS series presents a versatile solution with its stackable and nestable containers, measuring 600 x 400 x H 350 mm with a capacity of 66 liters. These containers are designed for optimal functionality and flexibility. Their food-safe construction, featuring closed bottoms, side walls, and two closed bowl handles, ensures the safe storage of food items.

The use of closed handles not only ensures a secure grip but also contributes to maximizing the capacity of the containers from the TELLUS series. Whether efficiently stacked or neatly nested when not in use, these containers prove to be space-saving and practical. Their adaptability makes them ideal for various applications, from industrial storage to the safekeeping of food, ensuring the contents remain secure and well-contained.