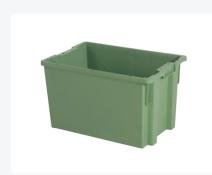

# Stacking nestable bin Euronorm - 600 x 400 x H 350 mm

#### **Product specifications**

| Weight (kg)                     | 2,5 kg                        |
|---------------------------------|-------------------------------|
| External dimensions (LxWxH)     | 600 × 400 × 350 mm            |
| Temperature range               | -20°C to +80°C                |
| Capacity                        | 66 liter                      |
| Color                           | Green                         |
| Material                        | PP                            |
| Bottom                          | Closed, smooth                |
| Sidewalls                       | Closed                        |
| Handles                         | Closed (two recessed handles) |
| Internal dimensions (L x W x H) | 515 × 368 × 332 mm            |

### **Description**

The TELLUS series presents a versatile solution with its stackable and nestable containers, measuring 600 x 400 x H 350 mm with a capacity of 66 liters. These containers are designed for optimal functionality and flexibility. Their food-safe construction, featuring closed bottoms, side walls, and two closed bowl handles, ensures the safe storage of food items.