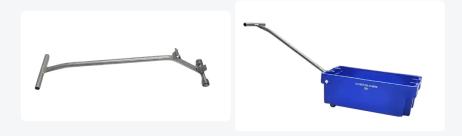

## Stainless steel pull rod with wheel for fish crate 25 and 40 kg

## Description

The stainless steel pull rod with wheel is a durable and robust tool, specifically designed for fish crates of 25 and 40 kg. Made of highquality stainless steel, this pull rod offers excellent resistance to corrosion and wear. The integrated wheel ensures easy and effortless transport, making it ideal for daily use in the fishing and food industries. This pull rod makes moving heavy fish crates efficient and ergonomically responsible.