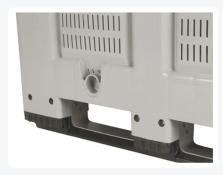

# **Properties**

Stainless steel reinforcement profile

Designed for runners of a pallet box measuring 1200 x 1000 mm  $\,$ 

Essential accessory for tilting and emptying the pallet box with a swivel-bearing-equipped forklift

Provides additional support and stability during the emptying process of the pallet box

# **Description**

Stainless steel reinforcement profile can be applied to BIG BOXES pallet boxes with runners measuring 1200 x 1000 mm and item numbers 4401.300, 4401.318, and 4401.600. Also suitable for all SB3 boxes on pallet runners with dimensions of 1200 x 1000mm.