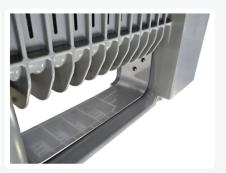

# Stainless steel reinforcing section for BIG BOX and SB3 pallet runners 1200 x 1000 mm

### **Product specifications**

| Weight (kg)                      | 0,9 kg            |
|----------------------------------|-------------------|
| External dimensions ( L x W x H) | 315 × 80 × 100 mm |
| Color                            | Grey              |
| Material                         | Stainless steel   |

# **Properties**

Stainless steel reinforcement profile

Designed for runners of a pallet box measuring 1200 x 1000 mm  $\,$ 

Essential accessory for tilting and emptying the pallet box with a swivel-bearing-equipped forklift

Provides additional support and stability during the emptying process of the pallet box