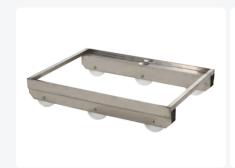

## **Product specifications**

| Weight (kg)                      | 7,5 kg             |
|----------------------------------|--------------------|
| External dimensions ( L x W x H) | 870 × 610 × 170 mm |
| Material                         | Stainless steel    |
| Dynamic load capacity            | 300 kg             |

## **Properties**

Because two rigid casters extend lower down, the trolley may be rotated on its own axis

Stainless steel trolleys may be stacked without problems; the recesses for the lowered rigid caster make safe stacking of the trolleys possible

Stainless steel trolley A-89019-RVS is provided with six  $\varnothing$  125 mm nylon rigid casters; to prevent accidents, no swivel castors are used