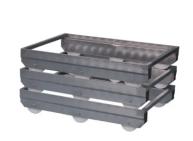

## **Properties**

Because two rigid casters extend lower down, the trolley may be rotated on its own axis

Stainless steel trolleys may be stacked without problems; the recesses for the lowered rigid caster make safe stacking of the trolleys possible