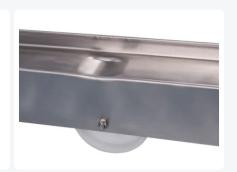

Stainless steel trolley A-89019-RVS is provided with six  $\varnothing$  125 mm nylon rigid casters; to prevent accidents, no swivel castors are used