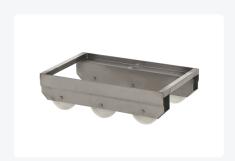

## **Properties**

Because two rigid casters extend lower down, the trolley may be rotated on its own axis

Stainless steel trolleys may be stacked without problems; the recesses for the lowered rigid caster make safe stacking of the trolleys possible

Stainless steel trolley A-89009-RVS is provided with six  $\varnothing$  125 mm nylon rigid casters; to prevent accidents, no swivel castors are used