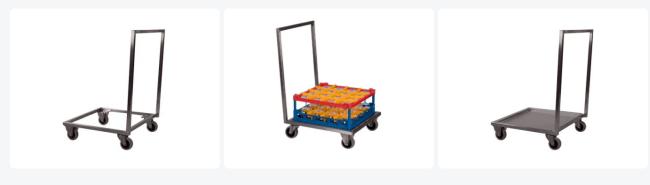

# Stainless steel trolley with push bar - for 500 x 500 mm baskets

**Properties** 

Very robust stainless steel hollow section frame 30 x 1.5 mm  $\,$ 

Suitable for transport of 500 x 500 mm or 530 x 500 mm dishwasher baskets

Provided with two rigid casters and two swivel castors,  $\emptyset$  100 mm with non-marking rubber tread and stainless steel housings.  $\emptyset$  97 mm bumper rubbers mounted above the wheels

#### Description

Cart / mobile base (560 x 560 x H 877 mm) with push handle. Constructed in a highly robust stainless steel square tube frame. Suitable for transporting dishwashing baskets 500 x 500 mm and 500 x 530 mm. Equipped with two stainless steel fixed wheels and 2 stainless steel swivel wheels Ø 100 mm with non-marking rubber tread. Indestructible stainless steel base for the hospitality and rental sector.