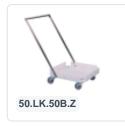

# Stainless steel trolley with push bar - for 500 x 500 mm baskets

**Properties** 

Very robust stainless steel hollow section frame 30 x 1.5 mm  $\,$ 

Suitable for transport of 500 x 500 mm or 530 x 500 mm dishwasher baskets

Provided with two rigid casters and two swivel castors,  $\emptyset$  100 mm with non-marking rubber tread and stainless steel housings.  $\emptyset$  97 mm bumper rubbers mounted above the wheels

#### Description

Cart / mobile base (560 x 560 x H 877 mm) with push handle. Constructed in a highly robust stainless steel square tube frame. Suitable for transporting dishwashing baskets 500 x 500 mm and 500 x 530 mm. Equipped with two stainless steel fixed wheels and 2 stainless steel swivel wheels Ø 100 mm with non-marking rubber tread. Indestructible stainless steel base for the hospitality and rental sector.