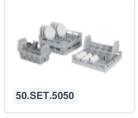

#### **Properties**

The 50.SET.4040 Starter kit comprises two 50.R.390 bistro baskets, one plastic insert rack for 9 plates 50.PI.400, one cutlery drainer 50.CBS.0 and four 50.GR.400 glass insert racks

#### Description

The Starterskit 400 x 400 mm is an essential package designed to equip dishwashers measuring 400 x 400 mm for efficiently washing glassware, dishes, and cutlery. This comprehensive kit includes two bistro baskets (400 x 400 x H 145 mm), providing ample space for accommodating various items. Additionally, it features one plate insert rack 50.Pl.400, ideal for securely holding plates during the washing cycle.

Moreover, the kit includes one cutlery cup 50.CBS.0, ensuring that cutlery items are organized and kept separate for thorough cleaning. To further optimize the washing process, four glass insert racks 50.GR.400 are included, allowing glasses to be securely positioned for effective washing without the risk of damage.