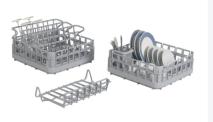

#### **Properties**

The 50.SET.4040 Starter kit comprises two 50.R.390 bistro baskets, one plastic insert rack for 9 plates 50.PI.400, one cutlery drainer 50.CBS.0 and four 50.GR.400 glass insert racks

#### Description

The Starterskit 400 x 400 mm is an essential package designed to equip dishwashers measuring 400 x 400 mm for efficiently washing glassware, dishes, and cutlery. This comprehensive kit includes two bistro baskets (400 x 400 x H 145 mm), providing ample space for accommodating various items. Additionally, it features one plate insert rack 50.Pl.400, ideal for securely holding plates during the washing cycle.

Moreover, the kit includes one cutlery cup 50.CBS.0, ensuring that cutlery items are organized and kept separate for thorough cleaning. To further optimize the washing process, four glass insert racks 50.GR.400 are included, allowing glasses to be securely positioned for effective washing without the risk of damage.