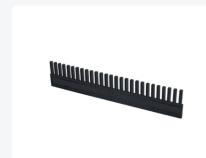

# Subdivison strip for pallet fit-on rims - 1000 mm

#### **Description**

Divider strip with dimensions of 950 x 180 x 15 mm for pallet collars. For creating compartment divisions in pallets with a collar. The partition is designed to fit the inner dimensions of a pallet collar in block pallet format and is intended for placement widthwise on a block pallet. Multiple divider strips can be easily nested together to create a suitable compartment division.