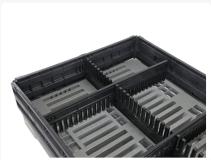

## **Properties**

Practical subdivision strips suitable for different sizes of pallet fit-on rims, for a safe transport of your valuable products.

#### **Description**

Divider strip with dimensions of 950 x 180 x 15 mm for pallet collars. For creating compartment divisions in pallets with a collar. The partition is designed to fit the inner dimensions of a pallet collar in block pallet format and is intended for placement widthwise on a block pallet. Multiple divider strips can be easily nested together to create a suitable compartment division.