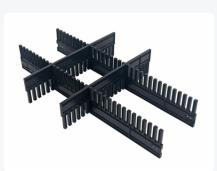

## **Properties**

Practical subdivision strips suitable for different sizes of pallet fit-on rims, for a safe transport of your valuable products.

#### **Description**

Divider strip with dimensions of 950 x 180 x 15 mm for pallet collars. For creating compartment divisions in pallets with a collar. The partition is designed to fit the inner dimensions of a pallet collar in block pallet format and is intended for placement widthwise on a block pallet. Multiple divider strips can be easily nested together to create a suitable compartment division.