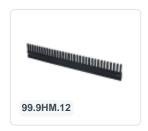

# Subdivison strip for pallet fit-on rims - 1000 mm

#### **Description**

Divider strip with dimensions of 950 x 180 x 15 mm for pallet collars. For creating compartment divisions in pallets with a collar. The partition is designed to fit the inner dimensions of a pallet collar in block pallet format and is intended for placement widthwise on a block pallet. Multiple divider strips can be easily nested together to create a suitable compartment division.