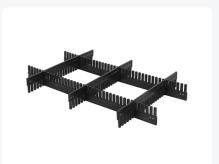

## **Properties**

Practical subdivision strips suitable for different sizes of pallet fit-on rims, for a safe transport of your valuable products.

#### **Description**

Divider strip measuring 1150 x 120 x 10 mm for pallet stacking corners. Designed for creating compartments in pallets with stacking corners. The partition is tailored to fit the inner dimensions of a stacking corner for both Euro pallet and block pallet sizes and is intended for placement lengthwise on a block pallet. Multiple divider strips can be easily interlocked to create a suitable compartmentalization.