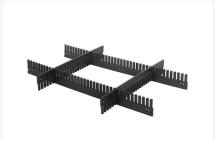

## **Properties**

Practical subdivision strips suitable for different sizes of pallet fit-on rims, for a safe transport of your valuable products.

#### **Description**

Divider strip measuring 1150 x 120 x 10 mm for pallet stacking corners. Designed for creating compartments in pallets with stacking corners. The partition is tailored to fit the inner dimensions of a stacking corner for both Euro pallet and block pallet sizes and is intended for placement lengthwise on a block pallet. Multiple divider strips can be easily interlocked to create a suitable compartmentalization.