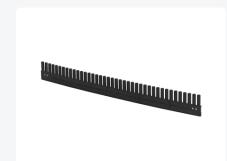

# Subdivison strip for pallet fit-on rims - 1150 x 120 mm

#### **Description**

Divider strip measuring 1150 x 120 x 10 mm for pallet stacking corners. Designed for creating compartments in pallets with stacking corners. The partition is tailored to fit the inner dimensions of a stacking corner for both Euro pallet and block pallet sizes and is intended for placement lengthwise on a block pallet. Multiple divider strips can be easily interlocked to create a suitable compartmentalization.