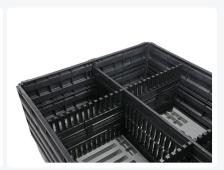

## **Properties**

Practical subdivision strips suitable for different sizes of pallet fit-on rims, for a safe transport of your valuable products.

## **Description**

Subdivison strip for pallet fit-on rims with dimensions of 1150 x 180 x 15 mm for pallet collars. For creating compartment divisions in pallets with a collar. The partition is designed to fit the inner dimensions of a pallet collar for both Euro pallet and block pallet sizes and is intended for placement lengthwise on a block pallet. Multiple divider strips can be easily nested together to create a suitable compartment division.