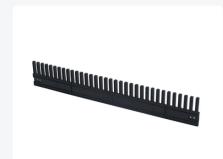

## Subdivison strip for pallet fit-on rims - 1200 mm

## **Properties**

Practical subdivision strips suitable for different sizes of pallet fit-on rims, for a safe transport of your valuable products.

## **Description**

Subdivison strip for pallet fit-on rims with dimensions of 1150 x 180 x 15 mm for pallet collars. For creating compartment divisions in pallets with a collar. The partition is designed to fit the inner dimensions of a pallet collar for both Euro pallet and block pallet sizes and is intended for placement lengthwise on a block pallet. Multiple divider strips can be easily nested together to create a suitable compartment division.