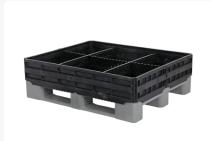

## **Properties**

Practical subdivision strips suitable for different sizes of pallet fit-on rims, for a safe transport of your valuable products.

## **Description**

Subdivison strip for pallet fit-on rims with dimensions of 1150 x 180 x 15 mm for pallet collars. For creating compartment divisions in pallets with a collar. The partition is designed to fit the inner dimensions of a pallet collar for both Euro pallet and block pallet sizes and is intended for placement lengthwise on a block pallet. Multiple divider strips can be easily nested together to create a suitable compartment division.