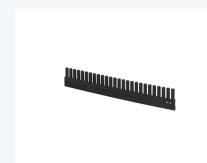

# Subdivison strip for pallet fit-on rims - 750 x 120 mm

#### **Description**

Divider strip measuring 750 x 120 x 10 mm for pallet stacking corners. Designed for creating compartments in pallets with stacking corners. The partition is tailored to fit the inner dimensions of a stacking corner in Euro pallet size and is intended for placement widthwise on a Euro pallet. Multiple divider strips can be easily interlocked to create a suitable compartmentalization.