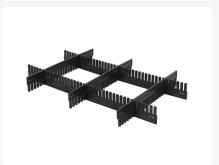

## **Properties**

Practical subdivision strips suitable for different sizes of pallet fit-on rims, for a safe transport of your valuable products.

#### **Description**

Divider strip measuring 750 x 120 x 10 mm for pallet stacking corners. Designed for creating compartments in pallets with stacking corners. The partition is tailored to fit the inner dimensions of a stacking corner in Euro pallet size and is intended for placement widthwise on a Euro pallet. Multiple divider strips can be easily interlocked to create a suitable compartmentalization.