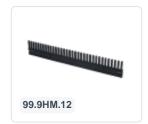

# Subdivison strip for pallet fit-on rims - 750 x 120 mm

#### **Description**

Divider strip measuring 750 x 120 x 10 mm for pallet stacking corners. Designed for creating compartments in pallets with stacking corners. The partition is tailored to fit the inner dimensions of a stacking corner in Euro pallet size and is intended for placement widthwise on a Euro pallet. Multiple divider strips can be easily interlocked to create a suitable compartmentalization.