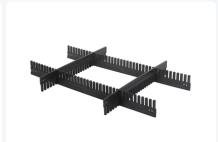

## **Properties**

Practical subdivision strips suitable for different sizes of pallet fit-on rims, for a safe transport of your valuable products.

#### **Description**

Divider strip measuring 750 x 120 x 10 mm for pallet stacking corners. Designed for creating compartments in pallets with stacking corners. The partition is tailored to fit the inner dimensions of a stacking corner in Euro pallet size and is intended for placement widthwise on a Euro pallet. Multiple divider strips can be easily interlocked to create a suitable compartmentalization.