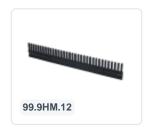

# Subdivison strip for pallet fit-on rims - 800 mm

## **Product specifications**

| Weight (kg)                      | 1 kg              |
|----------------------------------|-------------------|
| External dimensions ( L x W x H) | 750 × 15 × 180 mm |
| Color                            | Grey              |
| Material                         | Recycled HDPE     |