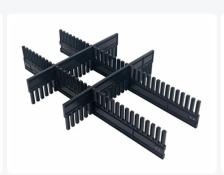

# **Properties**

Practical subdivision strips suitable for different sizes of pallet fit-on rims, for a safe transport of your valuable products.

#### **Description**

Divider strip with dimensions of 750 x 180 x 15 mm for pallet collars. For creating compartment divisions in pallets with a collar. The partition is designed to fit the inner dimensions of a pallet collar in Euro pallet format and is intended for placement widthwise on a Euro pallet. Multiple divider strips can be easily nested together to create a suitable compartment division.