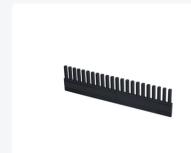

# Subdivison strip for pallet fit-on rims - 800 mm

#### **Description**

Divider strip with dimensions of 750 x 180 x 15 mm for pallet collars. For creating compartment divisions in pallets with a collar. The partition is designed to fit the inner dimensions of a pallet collar in Euro pallet format and is intended for placement widthwise on a Euro pallet. Multiple divider strips can be easily nested together to create a suitable compartment division.