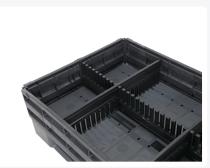

# **Properties**

Practical subdivision strips suitable for different sizes of pallet fit-on rims, for a safe transport of your valuable products.

#### **Description**

Divider strip with dimensions of 750 x 180 x 15 mm for pallet collars. For creating compartment divisions in pallets with a collar. The partition is designed to fit the inner dimensions of a pallet collar in Euro pallet format and is intended for placement widthwise on a Euro pallet. Multiple divider strips can be easily nested together to create a suitable compartment division.