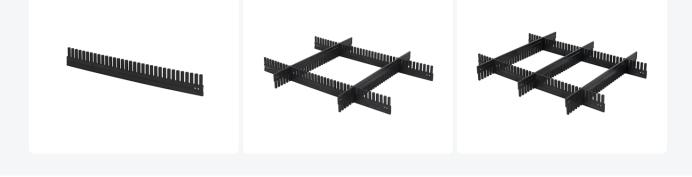

## **Properties**

Practical subdivision strips suitable for different sizes of pallet fit-on rims, for a safe transport of your valuable products.

### Description

Divider strip measuring 950 x 120 x 10 mm for pallet stacking corners. Designed for creating compartments in pallets with stacking corners. The partition is tailored to fit the inner dimensions of a stacking corner in block pallet size and is intended for placement widthwise on a block pallet. Multiple divider strips can be easily interlocked to create a suitable compartmentalization.