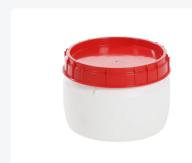

## **Properties**

Super-wide-mouth drums are suitable for stacking and palletising

With extra large Ø 295 mm filler opening

UN-approved for packaging groups I, II and III

Super-wide-mouthed drums are air-, vapour- and liquid-tight due to screw lid with rubber gasket

#### **Description**

Super wide-mouth drum, 17 liters Ø 338 x H250mm. Characteristic of super wide-mouth drums is the extra-large filling opening. This super wide-mouth drum has a filling opening of Ø 295 mm. The drum is air, vapor, and liquid-tight due to the hermetically sealing screw-on lid with rubber inner ring. The super wide-mouth drum is made of food-grade plastic and has the UN certification for packaging groups I, II, and III. The drum is therefore suitable for the storage of highly hazardous substances. Super wide-mouth drums are easily stackable and palletizable. Also usable as a water safe. Super wide-mouth drums are ideal for use as a feed drum for storing animal feeds. A super wide-mouth drum with a capacity of 17 liters is suitable for approximately 6 kg of animal feed.