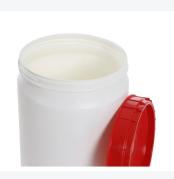

## **Properties**

Super-wide-mouth drums are suitable for stacking and palletising

With extra large Ø 295 mm filler opening

UN-approved for packaging groups I, II and III

Super-wide-mouthed drums are air-, vapour- and liquid-tight due to screw lid with rubber gasket

#### **Description**

Super wide-mouth drum, 17 liters Ø 338 x H250mm. Characteristic of super wide-mouth drums is the extra-large filling opening. This super wide-mouth drum has a filling opening of Ø 295 mm. The drum is air, vapor, and liquid-tight due to the hermetically sealing screw-on lid with rubber inner ring. The super wide-mouth drum is made of food-grade plastic and has the UN certification for packaging groups I, II, and III. The drum is therefore suitable for the storage of highly hazardous substances. Super wide-mouth drums are easily stackable and palletizable. Also usable as a water safe. Super wide-mouth drums are ideal for use as a feed drum for storing animal feeds. A super wide-mouth drum with a capacity of 17 liters is suitable for approximately 6 kg of animal feed.