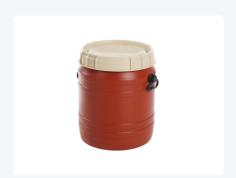

## **Product specifications**

| Weight (kg)                      | 2,9 kg              |
|----------------------------------|---------------------|
| External dimensions ( L x W x H) | 502 mm              |
| Color                            | Brown               |
| Material                         | HDPE                |
| Handles                          | Two folding handles |

## **Properties**

Super-wide-mouth drums are suitable for stacking and palletising

With extra large Ø 354 mm filler opening

UN-approved for packaging groups I, II and III

Super-wide-mouthed drum with two folding handles, with stop in horizontal position

Super-wide-mouthed drums are air-, vapour- and liquid-tight due to screw lid with rubber gasket