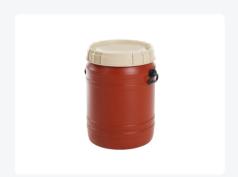

## Super-wide-mouth drum 64 litre

## **Product specifications**

| Weight (kg)                      | 3,4 kg              |
|----------------------------------|---------------------|
| External dimensions ( L x W x H) | 579 mm              |
| Capacity                         | 64 liter            |
| Color                            | Brown               |
| Material                         | HDPE                |
| Handles                          | Two folding handles |

## **Properties**

Super-wide-mouth drums are suitable for stacking and palletising

With extra large Ø 354 mm filler opening

UN-approved for packaging groups I, II and III

Super-wide-mouthed drum with two folding handles, with stop in horizontal position

Super-wide-mouthed drums are air-, vapour- and liquid-tight due to screw lid with rubber gasket