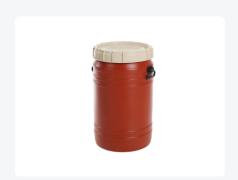

## Super-wide-mouth drum 75 litre

## **Product specifications**

| Weight (kg)                      | 3,6 kg              |
|----------------------------------|---------------------|
| External dimensions ( L x W x H) | 685 mm              |
| Capacity                         | 75 liter            |
| Color                            | Brown               |
| Material                         | HDPE                |
| Handles                          | Two folding handles |

## **Properties**

Super-wide-mouth drums are suitable for stacking and palletising

With extra large Ø 354 mm filler opening

UN-approved for packaging groups I, II and III

Super-wide-mouthed drum with two folding handles, with stop in horizontal position

Super-wide-mouthed drums are air-, vapour- and liquid-tight due to screw lid with rubber gasket