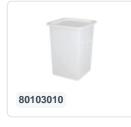

# **Transport bin 125 litre**

#### **Properties**

The transport bin has two folding handles, with stop in horizontal position.

The transport bin is nestable and stackable with lid.

#### Description

Robust transport container with dimensions of 500 x 500 x H720 mm and a capacity of 125 liters. This transport container is especially used in environments where a high hygiene standard is required. The containers are made of food-safe plastic and are therefore highly resistant to impact and shock. The walls and bottom are smooth and enclosed, without external ribs. This makes the transport containers very easy to clean. The transport container is equipped with two folding handles, with the stop in the horizontal position. The transport container is nestable and stackable with a lid.