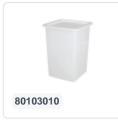

# **Transport bin 125 litre**

#### **Properties**

The transport bin has two folding handles, with stop in horizontal position.

The transport bin is nestable and stackable with lid.

#### Description

Robust transport container with dimensions of 500 x 500 x H720 mm and a capacity of 125 liters. This transport container is especially used in environments where a high hygiene standard is required. The containers are made of food-safe plastic and are therefore highly resistant to impact and shock. The walls and bottom are smooth and enclosed, without external ribs. This makes the transport containers very easy to clean. The transport container is equipped with two folding handles, with the stop in the horizontal position. The transport container is nestable and stackable with a lid.