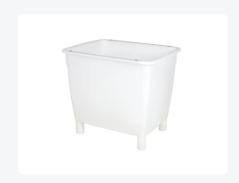

# **Transport bin 210 litre**

#### **Product specifications**

| Weight (kg)                      | 8,9 kg                              |
|----------------------------------|-------------------------------------|
| External dimensions ( L x W x H) | 790 × 605 × 685 mm                  |
| Temperature range                | -30°C to +40°C, briefly up to +90°C |
| Capacity                         | 210 liter                           |
| Color                            | White                               |
| Material                         | HDPE                                |
| Bottom                           | Closed, smooth                      |
| Sidewalls                        | Closed, smooth                      |
| Internal dimensions (L x W x H)  | 725 × 540 × 575 mm                  |

#### **Properties**

With thickened wall on one short side for mounting accessories (ball valve etc.)

With stainless steel rim reinforcement in the upper rim (long sides)

Nestable transport bins are stackable with lid

The transport bins are nestable

### **Description**

The 210-liter transport container on four legs, with stainless steel edge reinforcement, offers a durable and versatile solution for safely transporting various materials. Thanks to its sturdy construction and the use of high-quality stainless steel for edge reinforcement, this container provides reliable support and protection.

The design with four legs ensures a stable and balanced positioning, making the container easy to handle even at maximum capacity. With a capacity of 210 liters, this container provides ample space for various loads, while its compact size and efficient design allow multiple containers to be stacked for space-saving during storage or transport.

The stainless steel edge reinforcement not only enhances the structural integrity but also ensures the container withstands impacts and shocks, making it suitable for both indoor and outdoor use. Additionally, the smooth interior and exterior finish facilitate the cleaning process, making the container easy to maintain and ideal for situations where hygiene is of utmost importance.

In summary, the 210-liter transport container on four legs with stainless steel edge reinforcement offers a combination of robustness, functionality, and convenience, making it a valuable asset for various transportation and storage needs.