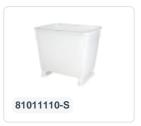

# Transport bin 400 I - with stainless steel rim reinforcement - on 4 feet

### **Description**

Transport container / brine tank (950 x 720 x H 825 mm - 400 liters) on four legs, with stainless steel edge reinforcement. Transport containers are somewhat conical and therefore nestable. The walls and the bottom are completely closed and exceptionally smooth, without external rib structures. Thanks to the use of high-quality HDPE, the containers are particularly impact-resistant. The containers are very easy to clean and are mainly used when good hygiene is essential.