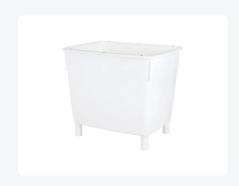

# Transport bin 400 I - with stainless steel rim reinforcement - on 4 feet

### **Description**

Transport container / brine tank (950 x 720 x H 825 mm - 400 liters) on four legs, with stainless steel edge reinforcement. Transport containers are somewhat conical and therefore nestable. The walls and the bottom are completely closed and exceptionally smooth, without external rib structures. Thanks to the use of high-quality HDPE, the containers are particularly impact-resistant. The containers are very easy to clean and are mainly used when good hygiene is essential.