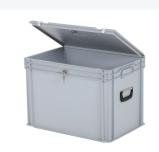

The plastic transport box is ideal for transporting and storing ballot papers and other valuable papers or goods.

The transport box is closed with a lid equipped with a lock and can optionally be additionally secured with a seal. The contents of the ballot box are accessible after unlocking the hinged lid. The lid can also be additionally sealed on the short sides. The transport box has an additional reinforced bottom, two case handles and hinge reinforcements for the hinged lid.