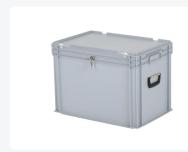

## Transport box with lock -600x400xH439mm - grey

## **Description**

Plastic transport box with dimension 600 x 400 x H 439 mm. The transport box is equipped with two case handles and a cylinder lock. The cylinder lock can be optionally equipped with single-locking or equal-locking cylinder. The transport box has a capacity of 86

The plastic transport box is ideal for transporting and storing ballot papers and other valuable papers or goods.

The transport box is closed with a lid equipped with a lock and can optionally be additionally secured with a seal. The contents of the ballot box are accessible after unlocking the hinged lid. The lid can also be additionally sealed on the short sides. The transport box has an additional reinforced bottom, two case handles and hinge reinforcements for the hinged lid.