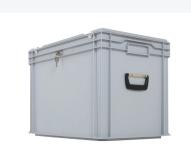

## **Description**

Plastic transport box with dimension 600 x 400 x H 439 mm. The transport box is equipped with two case handles and a cylinder lock. The cylinder lock can be optionally equipped with single-locking or equal-locking cylinder. The transport box has a capacity of 86

The plastic transport box is ideal for transporting and storing ballot papers and other valuable papers or goods.

The transport box is closed with a lid equipped with a lock and can optionally be additionally secured with a seal. The contents of the ballot box are accessible after unlocking the hinged lid. The lid can also be additionally sealed on the short sides. The transport box has an additional reinforced bottom, two case handles and hinge reinforcements for the hinged lid.