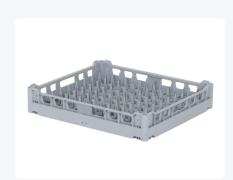

## **Description**

Grey tray basket (570 x 500 x H 109 mm). Barbs on the pins secure the trays and prevent large sheets from flapping. The tray basket has one lowered side, allowing trays to protrude on one side. This allows larger trays to be rinsed as well. The grey tray basket features a coarse mesh bottom and open side walls for optimal rinsing results. The bottom is reinforced and suitable for use in basket transport machines with transport hooks. The tray basket is composed of two parts that are durably connected to each other. The connection seam is welded.